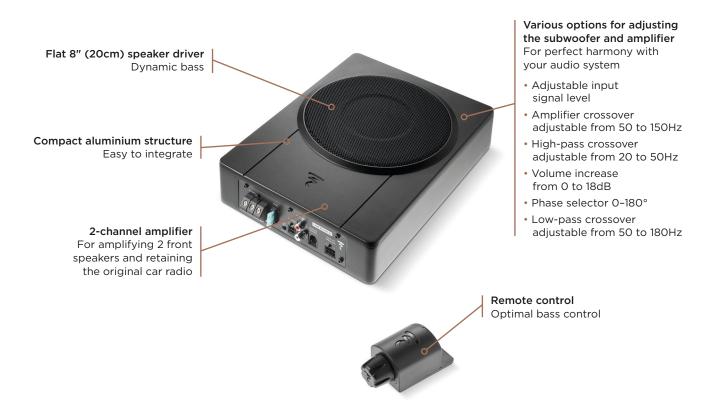

## ISUB ACTIVE 2.1 Product sheet

Benefiting from the renowned Focal expertise in Car Audio solutions, the ISUB ACTIVE 2.1 subwoofer delivers powerful, boosted bass as well as amplifying your vehicle's front speakers. It is the perfect addition to any onboard audio system, genuinely enhancing the sound experience without taking up any space in the cabin or boot. In fact, it's compact enough (standing at just  $2^{1/2''}$  (6.3cm) tall) to install easily beneath the seat.

## Key points

- Ready to use
- (ISO Plug & Play cables supplied) • Compact product, discreet
- integration, floor fastening • 2-channel amplifier
- Easy to use
- Various options for adjusting the subwoofer
- Robust design